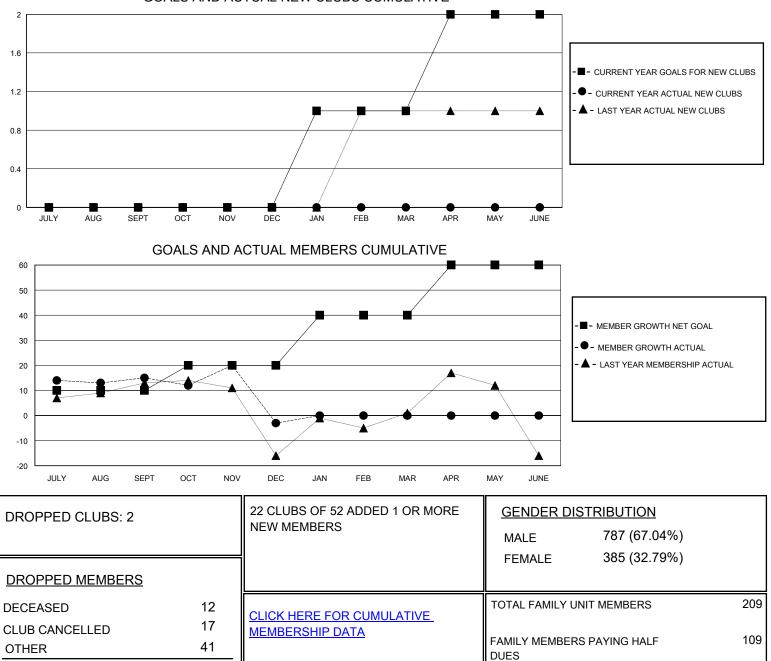

## District 16 N

Results as of: 12/31/2023

| GMT:                           | LOCATION NEW JERSEY |   |   |                                  |      |    | GMT CA |         |
|--------------------------------|---------------------|---|---|----------------------------------|------|----|--------|---------|
| Clubs<br>RESULTS FOR 2023-2024 |                     |   |   | Members<br>RESULTS FOR 2023-2024 |      |    |        |         |
|                                |                     |   |   |                                  |      |    |        | QUARTER |
| JULY/AUG/SEPT                  | 0                   | 0 | 1 | JULY/AUG/SEP                     | т 10 | 45 | 29     |         |
| OCT/NOV/DEC                    | 0                   | 0 | 1 | OCT/NOV/DEC                      | 10   | 26 | 41     |         |
| JAN/FEB/MAR                    | 1                   | 0 | 0 | JAN/FEB/MAR                      | 20   | 0  | 0      |         |
| APR/MAY/JUNE                   | 1                   | 0 | 0 | APR/MAY/JUNE                     | 20   | 0  | 0      |         |